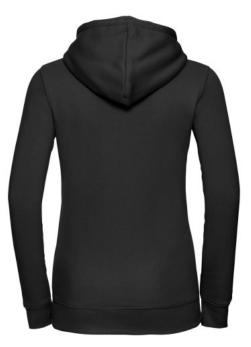

# RUSSELL WOMEN'S AUTHENTIC HOODED SWEATSHIRT

## Specification

RUSSELL women's AUTHENTIC hooded sweatshirt 280 g / m2, 80% comb Ringspun cotton / 20% polyester, 3 plySwt black L