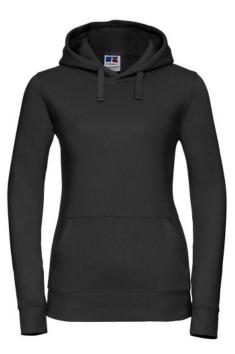

# RUSSELL WOMEN'S AUTHENTIC HOODED SWEATSHIRT

## Specification

RUSSELL women's AUTHENTIC hooded sweatshirt 280 g / m2, 80% comb Ringspun cotton / 20% polyester, 3 plySwt black L