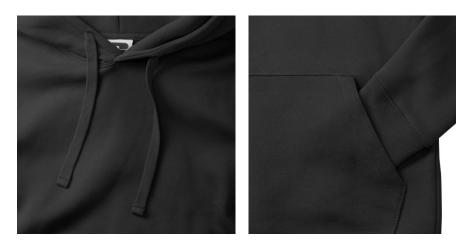

# RUSSELL WOMEN'S AUTHENTIC HOODED SWEATSHIRT

## Specification

RUSSELL women's AUTHENTIC hooded sweatshirt 280 g / m2, 80% comb Ringspun cotton / 20% polyester, 3 plySwt black L